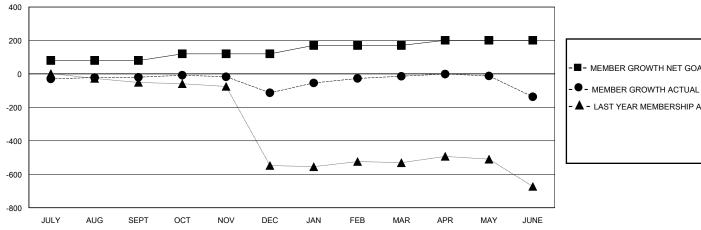

## GOALS AND ACTUAL MEMBERS CUMULATIVE

| -■- | MEMBER | GROWTH | NET | GOAL |
|-----|--------|--------|-----|------|
|     |        |        |     |      |

- LAST YEAR MEMBERSHIP ACTUAL

|   | DROPPED CLUBS: 3 |     |
|---|------------------|-----|
| Ì | DROPPED MEMBERS  |     |
|   | DECEASED         | 11  |
|   | CLUB CANCELLED   | 59  |
|   | OTHER            | 359 |
|   | TOTAL            | 429 |