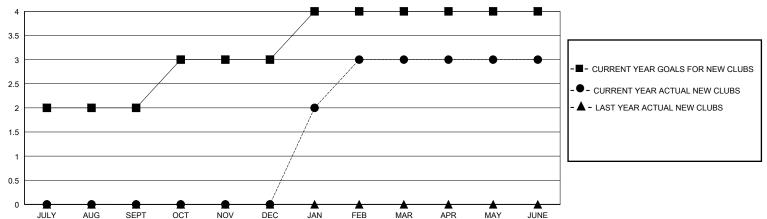

| 0         | 0             | JULY/AUG/SEPT         | 80                     | 73                      | 75                                                 |
| OCT/NOV/DEC           | 1             | 0         | 3             | OCT/NOV/DEC           | 40                     | 67                      | 158                                                |
| JAN/FEB/MAR           | 1             | 3         | 0             | JAN/FEB/MAR           | 50                     | 132                     | 23                                                 |
| APR/MAY/JUNE          | 0             | 0         | 0             | APR/MAY/JUNE          | 31                     | 56                      | 173                                                |

### GOALS AND ACTUAL NEW CLUBS CUMULATIVE



## GOALS AND ACTUAL MEMBERS CUMULATIVE



| -■- | MEMBER | GROWTH | NET | GOAL |
|-----|--------|--------|-----|------|
|     |        |        |     |      |

- LAST YEAR MEMBERSHIP ACTUAL

|   | DROPPED CLUBS: 3 |     |
|---|------------------|-----|
| Ì | DROPPED MEMBERS  |     |
|   | DECEASED         | 11  |
|   | CLUB CANCELLED   | 59  |
|   | OTHER            | 359 |
|   | TOTAL            | 429 |

| 62 CLUBS OF 109 ADDED 1 OR MORE | GENDER DISTRIBUTION |                |  |
|---------------------------------|---------------------|----------------|--|
| NEW MEMBERS                     | MALE                | 2,062 (74.04%) |  |
|                                 | FEMALE              | 723 (25.96%)   |  |

CLICK HERE FOR CUMULATIVE **MEMBERSHIP DATA** 

1,081 TOTAL FAMILY UNIT MEMB